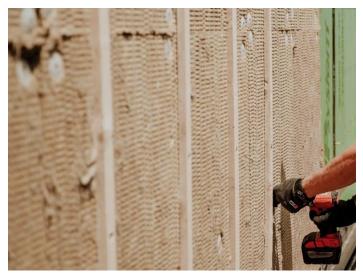

## **CCEWOOL® Rock Wool Board 45**

CCEWOOL® Rock Wool Board 45 is a high-performance semi-rigid stone wool insulation board specifically designed for concealed spaces in multi-unit residential buildings, providing exceptional fire and sound protection. With its superior fire resistance, ease of installation, and long-term stability, it is the ideal choice for ensuring fire safety in buildings, suitable for various protective needs in

concealed spaces.

CCEWOOL® Rock Wool Board 45 combines fire protection, acoustic performance, moisture resistance, and durability, offering a safe, comfortable, and sustainable high-quality solution for multi-unit residential buildings.

#### **Applications:**

Specifically designed for fire protection in concealed spaces in multi-unit residential buildings.